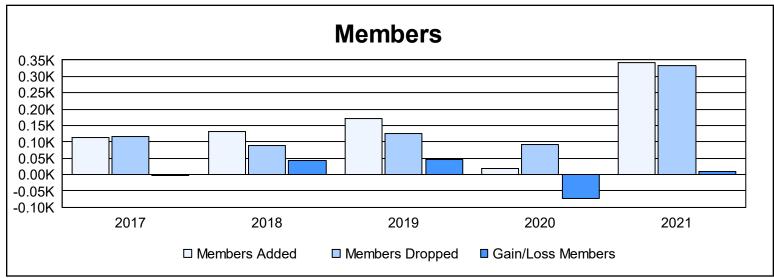

District S 1 As of June 2021 Cumulative

| Year      | New<br>Clubs | Dropped<br>Clubs | Gain/<br>Loss<br>Clubs | New<br>Members | Charter<br>Members | Reinstate<br>Members | Transfer<br>Members | Total<br>Member<br>Added | Total<br>Members<br>Dropped | Gain/<br>Loss<br>Members |
|-----------|--------------|------------------|------------------------|----------------|--------------------|----------------------|---------------------|--------------------------|-----------------------------|--------------------------|
| 2016-2017 | 1            | 1                | 0                      | 71             | 23                 | 16                   | 2                   | 112                      | 115                         | -3                       |
| 2017-2018 | 1            | 0                | 1                      | 92             | 32                 | 3                    | 5                   | 132                      | 90                          | 42                       |
| 2018-2019 | 1            | 2                | -1                     | 67             | 98                 | 2                    | 4                   | 171                      | 126                         | 45                       |
| 2019-2020 | 0            | 1                | -1                     | 9              | 0                  | 4                    | 5                   | 18                       | 92                          | -74                      |
| 2020-2021 | 5            | 4                | 1                      | 134            | 167                | 31                   | 10                  | 342                      | 333                         | 9                        |
| Average   | 2            | 2                | 0                      | 75             | 64                 | 11                   | 5                   | 155                      | 151                         | 4                        |