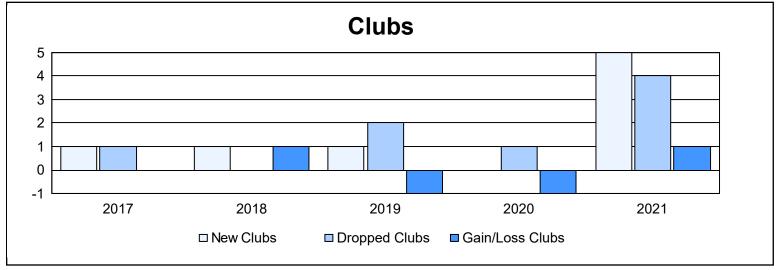

District S 1 As of June 2021 Cumulative

| Year      | New<br>Clubs | Dropped<br>Clubs | Gain/<br>Loss<br>Clubs | New<br>Members | Charter<br>Members | Reinstate<br>Members | Transfer<br>Members | Total<br>Member<br>Added | Total<br>Members<br>Dropped | Gain/<br>Loss<br>Members |
|-----------|--------------|------------------|------------------------|----------------|--------------------|----------------------|---------------------|--------------------------|-----------------------------|--------------------------|
| 2016-2017 | 1            | 1                | 0                      | 71             | 23                 | 16                   | 2                   | 112                      | 115                         | -3                       |
| 2017-2018 | 1            | 0                | 1                      | 92             | 32                 | 3                    | 5                   | 132                      | 90                          | 42                       |
| 2018-2019 | 1            | 2                | -1                     | 67             | 98                 | 2                    | 4                   | 171                      | 126                         | 45                       |
| 2019-2020 | 0            | 1                | -1                     | 9              | 0                  | 4                    | 5                   | 18                       | 92                          | -74                      |
| 2020-2021 | 5            | 4                | 1                      | 134            | 167                | 31                   | 10                  | 342                      | 333                         | 9                        |
| Average   | 2            | 2                | 0                      | 75             | 64                 | 11                   | 5                   | 155                      | 151                         | 4                        |